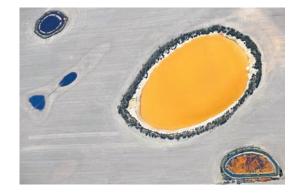

ONE MORE PINK LAKE, 2017 1100 x~760mm on archival Edition Etching Rag, mounted unframed on 10mm Gatorboard Edition of 10

HIDDEN TREASURE IN A POT OF GOLD, 2017 1100 x~760mm on archival Edition Etching Rag, mounted unframed on 10mm Gatorboard Edition of 10