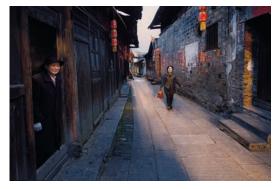

*THE MIAO LUSHENG FESTIVAL, 2017* 1118 x~735mm on archival Platine Fibre Rag, mounted unframed on 10mm Gatorboard Edition of 10

WALKING THE STREETS OF OLD CHINA, 2017 1000 x~722mm on archival Platine Fibre Rag, mounted unframed on 10mm Gatorboard Edition of 10