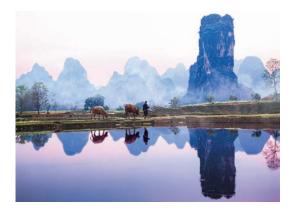

#### **Old China**

FISHERMEN OF THE LI RIVER, 2012 1000 x~722mm on archival Platine Fibre Rag, mounted unframed on 10mm Gatorboard Edition of 10

UNFURLING THE FLAG, 2017 1000 x~719mm on archival Platine Fibre Rag, mounted unframed on 10mm Gatorboard Edition of 10