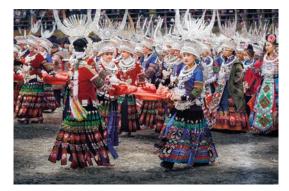

DRAGON TEETH MOUNTAINS, 2010 1000 x~767mm on archival Platine Fibre Rag, mounted unframed on 10mm Gatorboard Edition of 10

RED FLAGS, MIAO FESTIVAL,2017 1000 x~721mm on archival Platine Fibre Rag, mounted unframed on 10mm Gatorboard Edition of 10

#### **Old China**

MIAO PROCESSION GULONG, 2017 1000 x~772mm on archival Platine Fibre Rag, mounted unframed on 10mm Gatorboard Edition of 10

BADA TERRACED RICE FIELDS, 2010 1000 x~705mm on archival Platine Fibre Rag, mounted unframed on 10mm Gatorboard Edition of 10