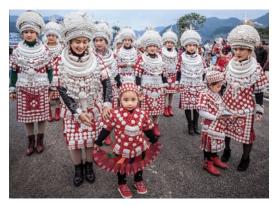

#### **Old China**

MIAO PROCESSION GULONG, 2017 1000 x~772mm on archival Platine Fibre Rag, mounted unframed on 10mm Gatorboard Edition of 10

BADA TERRACED RICE FIELDS, 2010 1000 x~705mm on archival Platine Fibre Rag, mounted unframed on 10mm Gatorboard Edition of 10

*THE MIAO LUSHENG FESTIVAL, 2017* 1118 x~735mm on archival Platine Fibre Rag, mounted unframed on 10mm Gatorboard Edition of 10

WALKING THE STREETS OF OLD CHINA, 2017 1000 x~722mm on archival Platine Fibre Rag, mounted unframed on 10mm Gatorboard Edition of 10