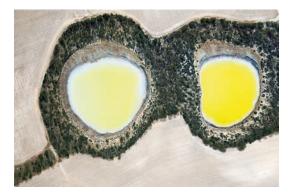

YELLOW SPECTACLES AT SALMON GUMS, 2017 1118 x~812mm on archival Edition Etching Rag, mounted unframed on 10mm Gatorboard Edition of 10

THE BLUE AND THE GREY, 2017 1118 x~800mm on archival Edition Etching Rag, mounted unframed on 10mm Gatorboard Edition of 10