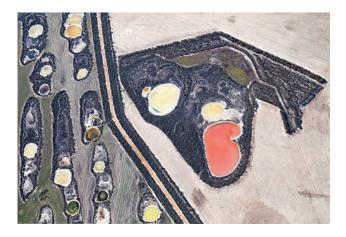

#### **Outback Australia**

DINOSAURS OF LAKE DUNDAS, 2017 1118 x~812mm on archival Edition Etching Rag, mounted unframed on 10mm Gatorboard Edition of 10

*THE FACE ON LAKE LEFROY, 2017* 1118 x~805mm on archival Edition Etching Rag, mounted unframed on 10mm Gatorboard Edition of 10