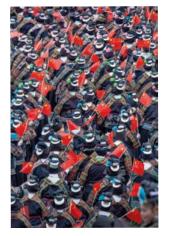

DRAGON TEETH MOUNTAINS, 2010 1000 x~767mm on archival Platine Fibre Rag, mounted unframed on 10mm Gatorboard Edition of 10

RED FLAGS, MIAO FESTIVAL,2017 1000 x~721mm on archival Platine Fibre Rag, mounted unframed on 10mm Gatorboard Edition of 10