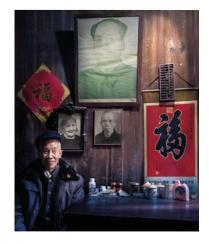

#### **Old China**

*THE SPIRIT OF MAO ZEDONG, 2017* 1000 x~861mm on archival Platine Fibre Rag, mounted unframed on 10mm Gatorboard Edition of 10

MIAO SONGTAO AT FENGHUANG, 2017 1000 x~722mm on archival Platine Fibre Rag, mounted unframed on 10mm Gatorboard Edition of 10