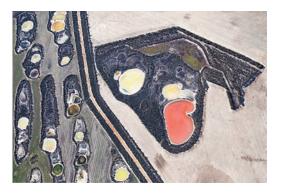

#### **Outback Australia**

DINOSAURS OF LAKE DUNDAS, 2017 1118 x~812mm on archival Edition Etching Rag, mounted unframed on 10mm Gatorboard Edition of 10

*THE FACE ON LAKE LEFROY, 2017* 1118 x~805mm on archival Edition Etching Rag, mounted unframed on 10mm Gatorboard Edition of 10