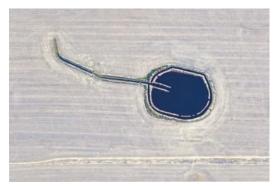

DARK IS THE NEW BLACK, 2017 1118 x~805mm on archival Edition Etching Rag, mounted unframed on 10mm Gatorboard Edition of 10

JEWELS OF THE WEST, 2017 1118 x~812mm on archival Edition Etching Rag, mounted unframed on 10mm Gatorboard Edition of 10