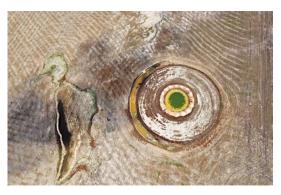

A FACE IN THE FIELD, 2017 1118 x~805mm on archival Edition Etching Rag, mounted unframed on 10mm Gatorboard Edition of 10

*THE MINE AT КАМВАLDA, 2017* 1100 x~807mm on archival Edition Etching Rag, mounted unframed on 10mm Gatorboard Edition of 10