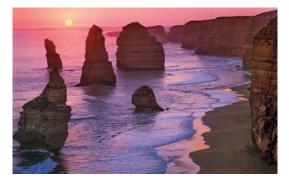

#### Australia

*THE 12 APOSTLES, 2004* 1118 x~805mm on archival Canson Baryta, mounted unframed on 10mm Gatorboard Edition of 10

*KATA TJUTA, 2000* 1118 x~900mm on archival Canson Baryta, mounted unframed on 10mm Gatorboard Edition of 10