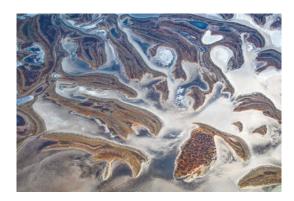

#### **Outback Australia**

DINOSAURS OF LAKE DUNDAS, 2017 1118 x~812mm on archival Edition Etching Rag, mounted unframed on 10mm Gatorboard Edition of 10

*THE FACE ON LAKE LEFROY, 2017* 1118 x~805mm on archival Edition Etching Rag, mounted unframed on 10mm Gatorboard Edition of 10

A FACE IN THE FIELD, 2017 1118 x~805mm on archival Edition Etching Rag, mounted unframed on 10mm Gatorboard Edition of 10

*THE MINE AT КАМВАLDA, 2017* 1100 x~807mm on archival Edition Etching Rag, mounted unframed on 10mm Gatorboard Edition of 10