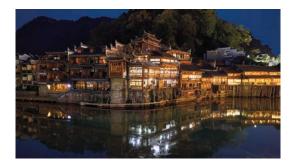

#### **Old China**

*THE SPIRIT OF MAO ZEDONG, 2017* 1000 x~861mm on archival Platine Fibre Rag, mounted unframed on 10mm Gatorboard Edition of 10

MIAO SONGTAO AT FENGHUANG, 2017 1000 x~722mm on archival Platine Fibre Rag, mounted unframed on 10mm Gatorboard Edition of 10