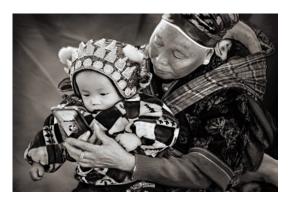

DRAGON TEETH MOUNTAINS, 2010 1000 x~767mm on archival Platine Fibre Rag, mounted unframed on 10mm Gatorboard Edition of 10

RED FLAGS, MIAO FESTIVAL,2017 1000 x~721mm on archival Platine Fibre Rag, mounted unframed on 10mm Gatorboard Edition of 10