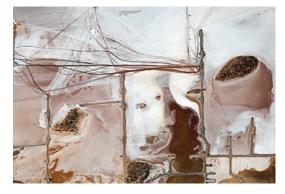

#### **Outback Australia**

DINOSAURS OF LAKE DUNDAS, 2017 1118 x~812mm on archival Edition Etching Rag, mounted unframed on 10mm Gatorboard Edition of 10

*THE FACE ON LAKE LEFROY, 2017* 1118 x~805mm on archival Edition Etching Rag, mounted unframed on 10mm Gatorboard Edition of 10

A FACE IN THE FIELD, 2017 1118 x~805mm on archival Edition Etching Rag, mounted unframed on 10mm Gatorboard Edition of 10

*THE MINE AT КАМВАLDA, 2017* 1100 x~807mm on archival Edition Etching Rag, mounted unframed on 10mm Gatorboard Edition of 10