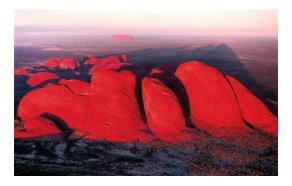

#### Australia

*THE 12 APOSTLES, 2004* 1118 x~805mm on archival Canson Baryta, mounted unframed on 10mm Gatorboard Edition of 10

*KATA TJUTA, 2000* 1118 x~900mm on archival Canson Baryta, mounted unframed on 10mm Gatorboard Edition of 10