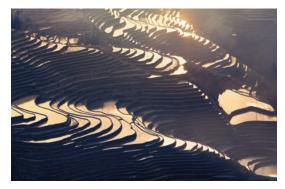

#### **Old China**

MIAO PROCESSION GULONG, 2017 1000 x~772mm on archival Platine Fibre Rag, mounted unframed on 10mm Gatorboard Edition of 10

BADA TERRACED RICE FIELDS, 2010 1000 x~705mm on archival Platine Fibre Rag, mounted unframed on 10mm Gatorboard Edition of 10