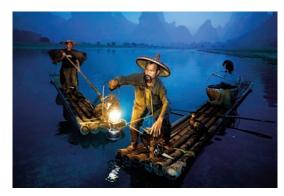

#### **Old China**

FISHERMEN OF THE LI RIVER, 2012 1000 x~722mm on archival Platine Fibre Rag, mounted unframed on 10mm Gatorboard Edition of 10

UNFURLING THE FLAG, 2017 1000 x~719mm on archival Platine Fibre Rag, mounted unframed on 10mm Gatorboard Edition of 10