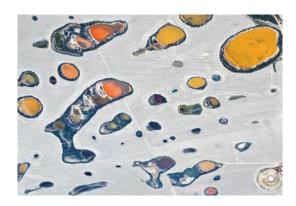

#### **Outback Australia**

*THE RED WHITE AND BLUE, 2017* 1118 x~805mm on archival Edition Etching Rag, mounted unframed on 10mm Gatorboard Edition of 10

Такіng тне Вікр, 2017 1118 x~795mm on archival Edition Etching Rag, mounted unframed on 10mm Gatorboard Edition of 10

ONE MORE PINK LAKE, 2017 1100 x~760mm on archival Edition Etching Rag, mounted unframed on 10mm Gatorboard Edition of 10

HIDDEN TREASURE IN A POT OF GOLD, 2017 1100 x~760mm on archival Edition Etching Rag, mounted unframed on 10mm Gatorboard Edition of 10

YELLOW SPECTACLES AT SALMON GUMS, 2017 1118 x~812mm on archival Edition Etching Rag, mounted unframed on 10mm Gatorboard Edition of 10

THE BLUE AND THE GREY, 2017 1118 x~800mm on archival Edition Etching Rag, mounted unframed on 10mm Gatorboard Edition of 10