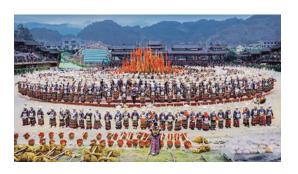

DRAGON TEETH MOUNTAINS, 2010 1000 x~767mm on archival Platine Fibre Rag, mounted unframed on 10mm Gatorboard Edition of 10

RED FLAGS, MIAO FESTIVAL,2017 1000 x~721mm on archival Platine Fibre Rag, mounted unframed on 10mm Gatorboard Edition of 10

#### **Old China**

MIAO PROCESSION GULONG, 2017 1000 x~772mm on archival Platine Fibre Rag, mounted unframed on 10mm Gatorboard Edition of 10

BADA TERRACED RICE FIELDS, 2010 1000 x~705mm on archival Platine Fibre Rag, mounted unframed on 10mm Gatorboard Edition of 10